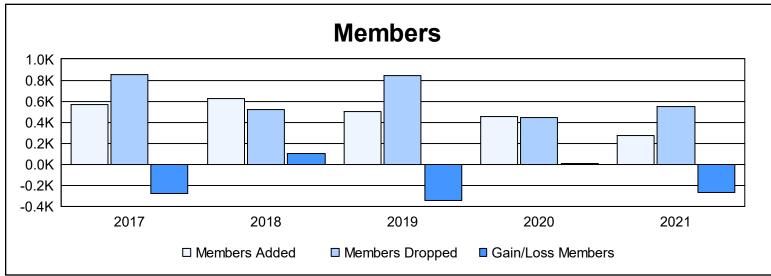

District 356 B As of June 2021 Cumulative

| Year      | New<br>Clubs | Dropped<br>Clubs | Gain/<br>Loss<br>Clubs | New<br>Members | Charter<br>Members | Reinstate<br>Members | Transfer<br>Members | Total<br>Member<br>Added | Total<br>Members<br>Dropped | Gain/<br>Loss<br>Members |
|-----------|--------------|------------------|------------------------|----------------|--------------------|----------------------|---------------------|--------------------------|-----------------------------|--------------------------|
| 2016-2017 | 3            | 8                | -5                     | 388            | 127                | 52                   | 4                   | 571                      | 849                         | -278                     |
| 2017-2018 | 2            | 3                | -1                     | 534            | 61                 | 21                   | 8                   | 624                      | 521                         | 103                      |
| 2018-2019 | 1            | 3                | -2                     | 397            | 55                 | 34                   | 11                  | 497                      | 846                         | -349                     |
| 2019-2020 | 3            | 5                | -2                     | 322            | 98                 | 25                   | 6                   | 451                      | 447                         | 4                        |
| 2020-2021 | 1            | 6                | -5                     | 238            | 22                 | 8                    | 4                   | 272                      | 544                         | -272                     |
| Average   | 2            | 5                | -3                     | 376            | 73                 | 28                   | 7                   | 483                      | 641                         | -158                     |